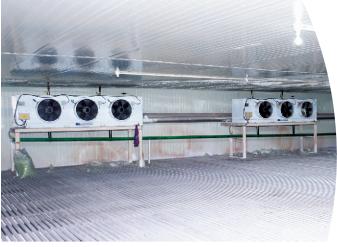

At present Himgiri Group is having the following production facilities:

- 2 IQF Lines of frozen green peas having capacity of 4 Tons/Hr.
- Continuous french fries line having capacity of 1 Ton/Hr.
- Leafy vegetables line having capacity of 500Kg/Hr.
- Storage capacity to store products is 10,000
  MT at 0°c to 20°c and 10,000 MT at (minus)
  -25°c temperature.