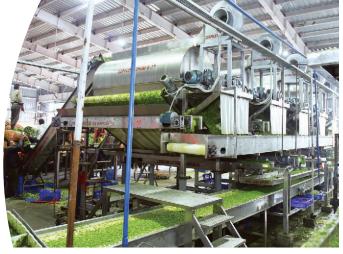

At present Himgiri Group is having the following production facilities:

- 2 IQF Lines of frozen green peas having capacity of 4 Tons/Hr.
- Continuous french fries line having capacity of 1 Ton/Hr.
- Leafy vegetables line having capacity of 500Kg/Hr.
- Storage capacity to store products is 10,000
  MT at 0°c to 20°c and 10,000 MT at (minus)
  -25°c temperature.