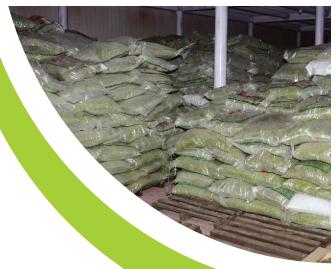

At present Himgiri Group is having the following production facilities:

- 2 IQF Lines of frozen green peas having capacity of 4 Tons/Hr.
- Continuous french fries line having capacity of 1 Ton/Hr.
- Leafy vegetables line having capacity of 500Kg/Hr.
- Storage capacity to store products is 10,000
  MT at 0°c to 20°c and 10,000 MT at (minus)
  -25°c temperature.