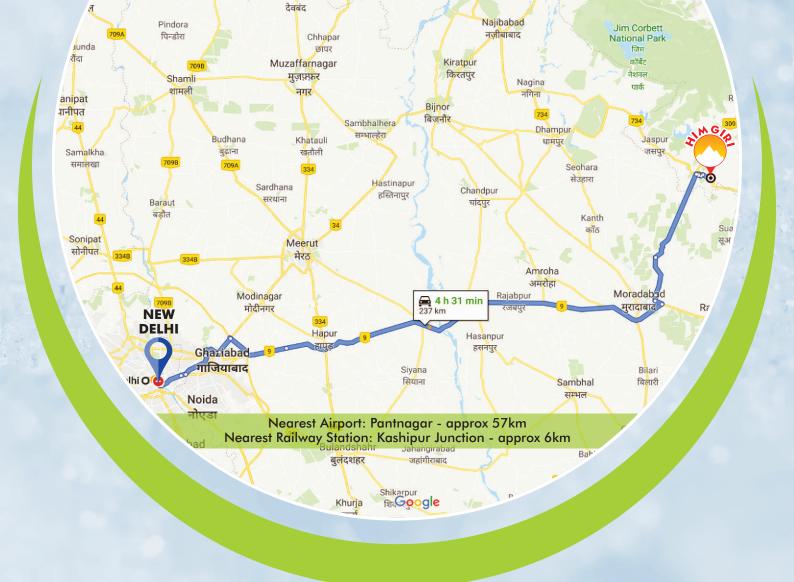

#### **HIMGIRI GROUP OF COMPANIES**

Narain Nagar Industrial Estate, Bazpur Road, NH-78, Kashipur Distt, Udham Singh Nagar, Uttarakhand - 244713, India.

Phone: +91-5947-262491/262492

Fax: +91-5947-262093

Email: marketing@stellaruk.in, jindalfrozen@gmail.com